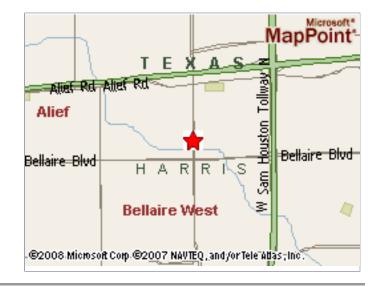

### **Location Description**

West on Bellaire to Wilcrest make right, property on left before bandlon.

- Great Location
- Near Residential
- Great Tenant Mix

- High Traffic
- Low Maintenance
- Great For Medical Professional