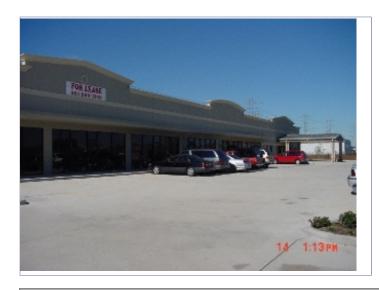

#### **Space Description**

## **Property Description**

3,650 sf available for retail/office space great for medical office, law firm, dentist, chiropratic or any other professional services. Tenants include Enterprise and Anchor by Lac Hong Adult Day Care Center